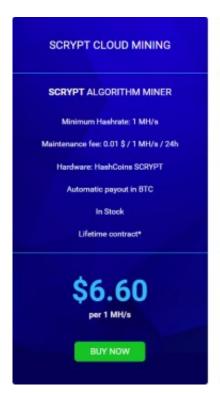

# DOWNLOAD

### Hashflare Cloud Mining Calculator Xmr Wallett







Hashflare Cloud Mining Calculator Xmr Wallett

1/4

# DOWNLOAD

2/4

With Ripple not mineable it is up to Litecoin and Monero to fight for the miners' interest and Monero is doing much better lately when compared to Litecoin (ASIC mineable).

Even with the availability of the new Innosilicon A4 ASICs being available for a while the interest in mining Litecoin hasn't picked up much.. So when you're trying to check how much a HashFlare contract would give you in a year, most likely others would show you very high and unrealistic returns.

# تصاميم بيوت ماين كرافت سهله تبني بيت خشبي بسيط في

Monero (XMR) has been rising up lately in terms of price and user interest and lately it even started rivaling the total market capitalization of Litecoin (LTC) as well as Ripple's (XRP).. Why Was T