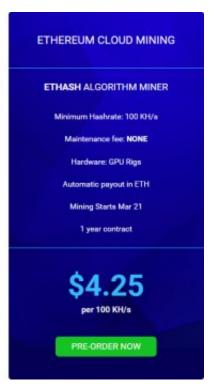

# DOWNLOAD

### Hashflare Cloud Mining Calculator Xmr Wallett







Hashflare Cloud Mining Calculator Xmr Wallett

1/4

# DOWNLOAD

2/4

With Ripple not mineable it is up to Litecoin and Monero to fight for the miners' interest and Monero is doing much better lately when compared to Litecoin (ASIC mineable).

Even with the availability of the new Innosilicon A4 ASICs being available for a while the interest in mining Litecoin hasn't picked up much.. So when you're trying to check how much a HashFlare contract would give you in a year, most likely others would show you very high and unrealistic returns.

# تصاميم بيوت ماين كرافت سهله تبني بيت خشبي بسيط في

Monero (XMR) has been rising up lately in terms of price and user interest and lately it even started rivaling the total market capitalization of Litecoin (LTC) as well as Ripple's (XRP).. Why Was This