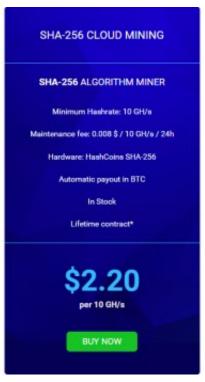

# DOWNLOAD

### Hashflare Cloud Mining Calculator Xmr Wallett







Hashflare Cloud Mining Calculator Xmr Wallett

1/4

# DOWNLOAD

2/4

With Ripple not mineable it is up to Litecoin and Monero to fight for the miners' interest and Monero is doing much better lately when compared to Litecoin (ASIC mineable).

Even with the availability of the new Innosilicon A4 ASICs being available for a while the interest in mining Litecoin hasn't picked up much.. So when you're trying to check how much a HashFlare contract would give you in a year, most likely others would show you very high and unrealistic returns.

# تصاميم بيوت ماين كرافت سهله تبني بيت خشبي بسيط في

Monero (XMR) has been rising up lately in terms of price and user interest and lately it even started rivaling the total market capitalization of Litecoin (LTC) as well as Ripple's (XRP).. Why Was Thi